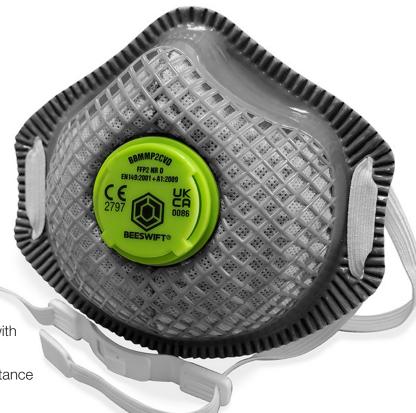

# FFP2 P2CV

## Charcoal Mesh Facemask

#### Features and Benefits

- FFP2 level protection for hazardous applications
- Low breathing resistance for longer periods of time
- Impregnated charcoal to protect against nuisance odours
- Lightweight rigid mesh shell for added durability
- ✓ Easy fitting and quick release
- Comfortable contour design allows for use with glasses and goggles
- Dolomite tested for high level breathing resistance

### Technical Data

| Material            | Mask                                                                                                                                   | Several filter material layers, non-woven |
|---------------------|----------------------------------------------------------------------------------------------------------------------------------------|-------------------------------------------|
|                     | Nose clip                                                                                                                              | Steel contained inside PU foam            |
| Colour              | Grey                                                                                                                                   |                                           |
| Properties          | Soft foam nose seal; exhale valve; impregnated carbon (charcoal); elasticated adjustable straps                                        |                                           |
| Fitting             | Adjustable clip strap                                                                                                                  |                                           |
| Packaging           | 10 x stacked facemasks per pack                                                                                                        |                                           |
| Testing             | Dolomite clogging tested                                                                                                               |                                           |
| Compliance          | CE-mark for complex PPE category III in accordance with PPE regulation (EU) 2016/425. Type test performed based on EN 149:2001+A1:2009 |                                           |
| Hazard Applications | Toxic dusts, fumes and water-based mists. Working with hardwood, glass fibres and plastic (non PVC) and some metalwork                 |                                           |
| Sterilisation       | Non sterile                                                                                                                            |                                           |
| Shelf Life          | 5 years from date of manufacture                                                                                                       |                                           |