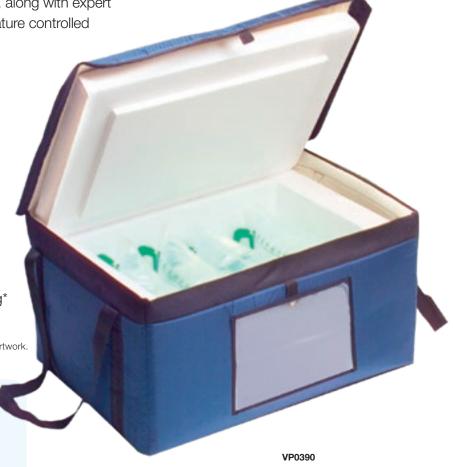

## Carrier System

Exclusively designed for the temperature controlled transportation and storage of Total Parenteral Nutrition (TPN) bags, the Helapet TPNPorter $^{\text{TM}}$  Carrier can accommodate up to 12 litres of product and maintain +2°C to +8°C temperature threshold for up to 8 hours.

With a replaceable inner moulding surrounded by a robust carrying bag, the Helapet TPNPorter™ provides validated temperature control and effective barrier protection during site-to-site transit. Test documentation is available on request, along with expert advice on the proper use of all our temperature controlled carrier products.

- ✓ Large capacity for TPN bags
- ✓ Tamper evident facility
- Designed for safe lifting and handling
- Clear PVC window for inserting delivery data
- √ Validated temperature control up
  to 8 hours
- Bespoke artwork, colour and branding\*

## **VP0390**

TPNPorter™ Carrier non sterile • 1 pc/pck

ZC0391

TPNPorter™ Replacement Inner

Exclusive to TPNPorter™ • non sterile • 1 pc/pck

Scan Me for Web Page

## Technical Data

| Inner Moulding Composition           | Polystyrene       |
|--------------------------------------|-------------------|
| Outer Case Composition               | Nylon             |
| External Dimensions (w x I x h)      | 640 x 465 x 335mm |
| Internal Dimensions (w x l x h)      | 510 x 335 x 205mm |
| Colour                               | Blue              |
| Temperature Threshold                | +2°C to +8°C      |
| Duration at Threshold<br>Temperature | 8 hours*          |
| Product Volume (L)                   | 12                |
| Cold Source                          | None              |
| Empty weight (kg)                    | 1.2               |