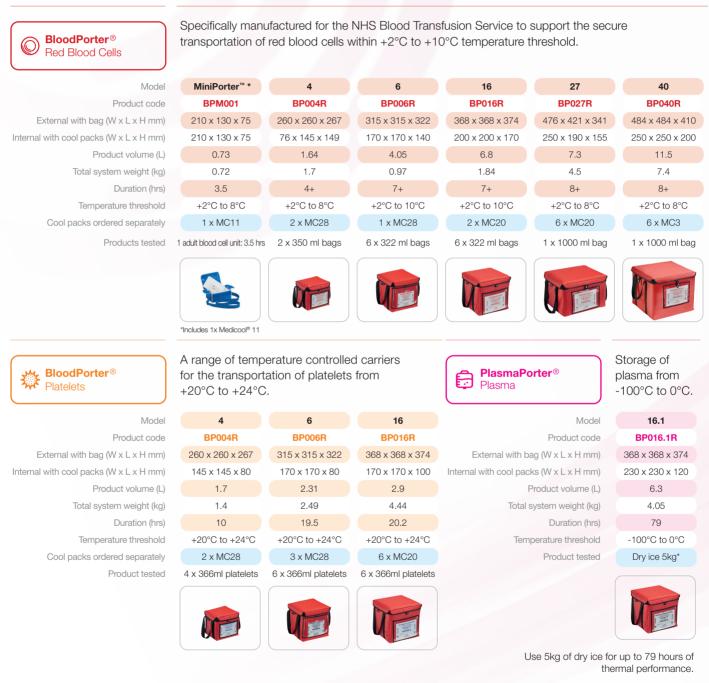

Each BloodPorter<sup>®</sup> system is designed to effectively maintain the desired temperature threshold for extended periods of time, even with multiple openings.

Available in a range of sizes and volume options to suit specific applications, each carrier can be configured to variable temperature thresholds reliably accommodating red blood cells and platelets.

Product code External Dimensions (W x L x H mm) Blood Internal (W x L x H mm) Platelets Internal (W x L x H mm) Plasma Internal (W x L x H mm) Suitability

**BloodPorter**®

Cool packs

**Polystyrene Inners** 

Refurbishment 4 Inner 6 Inner 16 Inner 16 1 Inner 27 Inner 40 Inner Pack<sup>†</sup> **BPI040 BPI011 BPI004 BPI006 BPI016 BPI016.1 BPI027** 252x172x115 245x245x245 298x298x304 340x340x346 340 x 340 x 346 448x393x313 456x456x378 256x256x203 210x130x75 82x145x149 170x170x143 200x200x170 N/A 250x190x155 N/A 145x145x86 170x170x89 170x170x100 N/A N/A N/A 230 x 230 x 120 N/A N/A N/A N/A N/A N/A Blood MiniPorter BloodPorter® 4 BloodPorter® 6 BloodPorter® 16 PlasmaPorter® 16.1 BloodPorter® 40 BloodPorter<sup>®</sup> 27 <sup>†</sup> Includes 1x Medicool<sup>®</sup> 11