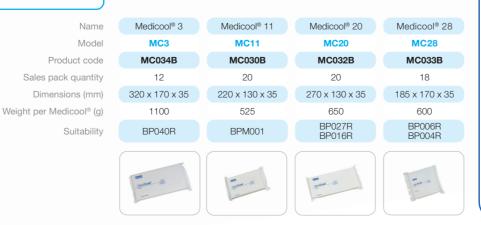

Non-toxic, water-based cool packs specifically designed for use with  $\mathsf{BloodPorter}^{\circledast}$  carrier systems.

#### Medicool<sup>®</sup> packs can be re-used by observing the following guidance:

- 1. Stack cool packs flat no more than 3 high with 50mm of free air circulation.
- Always conduct a weight, visual and squeeze check.
  Dispose of cool packs that show signs of leaking or are ±20g the guided weight.
- 3. Refrigerate or freeze as directed for minimum 24 hours before use.