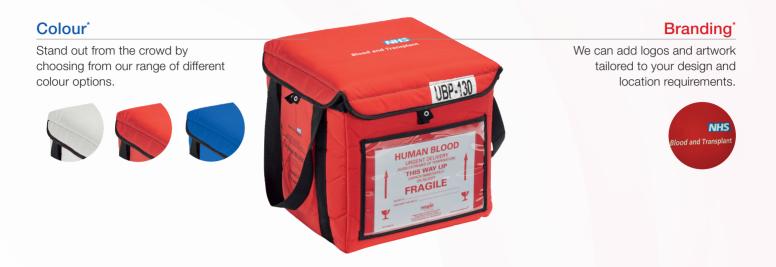

### Personalise your Porter

Tailor your BloodPorter® carrier design with an array of colours and bespoke branding to your requirements.

\*Minimum order quantities apply when ordering custom bags and artwork. Bespoke bag colouring excludes Blood MiniPorter™

#### BloodPorter® Bag

Robust carrying handles for easy transportation

Model

- Visual document storage
- Secure Velcro<sup>®</sup> fastening with a tamper-evident tag facility
- Variable colours and branding available