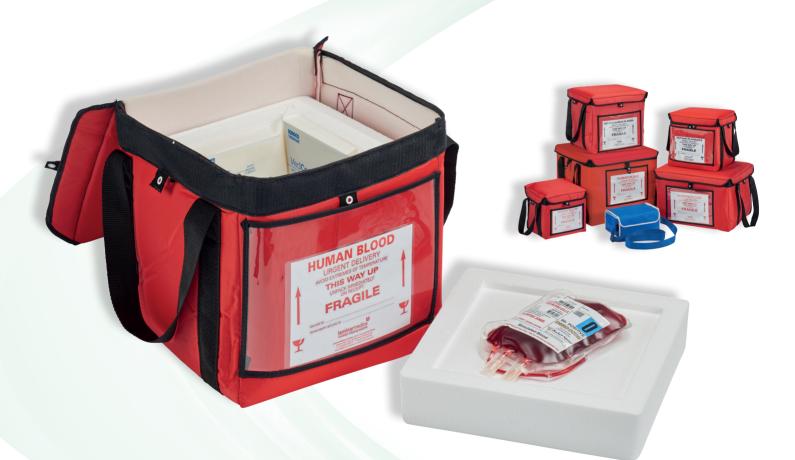

# BloodPorter® Carrier Systems

- Validated safe transportation of Red Blood Cells, Platelets and Plasma
- Lightweight design and easy handling
- Tamper-evident facility available
- Secure document storage
- Numerous sizes and volumes to suit all applications
- Customised colours and branding

## Helapet Blood**Porter<sup>®</sup>** carrier systems The quality solution for cold chain transportation

Helapet BloodPorter<sup>®</sup> carriers are validated, easy-to-use systems providing secure temperature controlled transportation of blood products between hospital sites, blood banks and wards.

#### BloodPorter® Bag

Robust carrying handles for easy transportation

Model

- Visual document storage
- Secure Velcro<sup>®</sup> fastening with a tamper-evident tag facility
- Variable colours and branding available