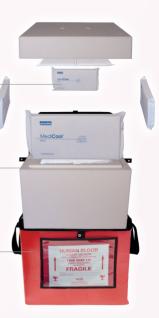

## It's all in the bag ...

BloodPorter<sup>®</sup> carriers comprise a simple 3 component system using thermally efficient materials. Inner chambers and cool packs are fully replaceable, providing a cost effective and assured method of maintaining thermal performance over time.

#### Replaceable Polystyrene Inner

- Ready packed as standard in each BloodPorter<sup>®</sup>
- Maintains the integrity and thermal performance
- Easy to remove and replace

## Fully replaceable polystyrene inners, essential for maintaining the integrity and performance of the BloodPorter<sup>®</sup> range. Available in a range of sizes, each inner is designed to fit comfortably inside the BloodPorter<sup>®</sup> bag.